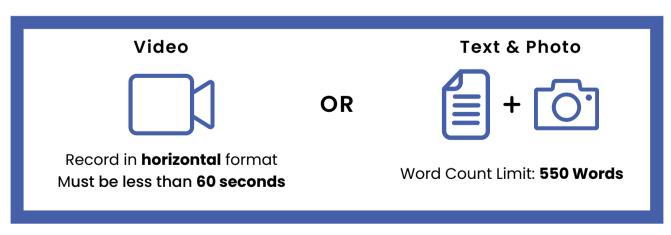

## **HOW TO SUBMIT YOUR STORY:**

To submit your story, scan the QR code or go to www.csi.state.co.us/about/our-why/