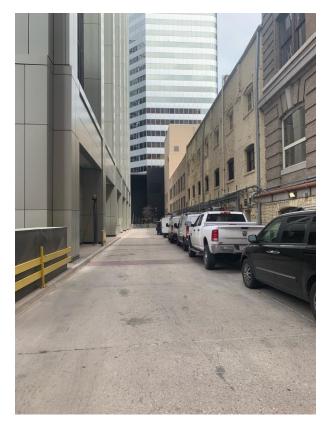

## CSI offices are located on the 12<sup>th</sup> floor in Suite 1250. The training space is located on the 5<sup>th</sup> floor.

Driving directions: It is best to enter the parking garage by driving west on E 16<sup>th</sup> Ave, and turning right into the alley marked "BOK Financial, Drive-Up ATM/Parking" (see image below).

Turn right at the BOK Financial sign. You will go down an alley all the way to the end.

Enter the parking garage (slopes down) at the end of the alley:

Follow signs for daily parking. You will take a ticket to be let in. CSI has validation tickets for when you are ready to depart.