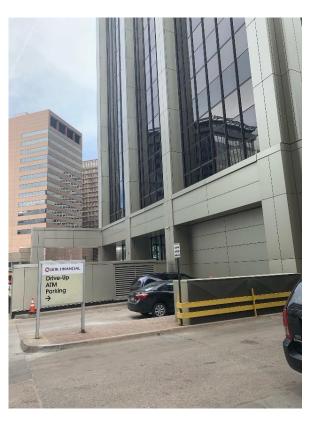

## CSI offices are located on the 12<sup>th</sup> floor in Suite 1250. The training space is located on the 5<sup>th</sup> floor.

Driving directions: It is best to enter the parking garage by driving west on E 16<sup>th</sup> Ave, and turning right into the alley marked "BOK Financial, Drive-Up ATM/Parking" (see image below).

Turn right at the BOK Financial sign. You will go down an alley all the way to the end.

Enter the parking garage (slopes down) at the end of the alley:

Follow signs for daily parking. You will take a ticket to be let in. CSI has validation tickets for when you are ready to depart.