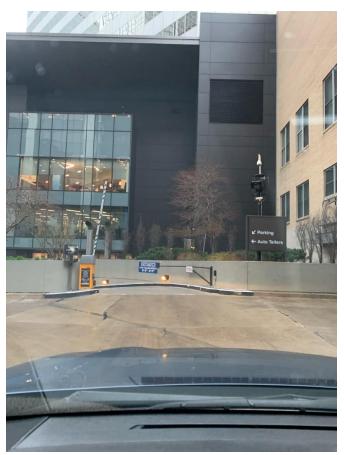

Turn right at the BOK Financial sign. You will go down an alley all the way to the end.

Enter the parking garage (slopes down) at the end of the alley:

Follow signs for daily parking. You will take a ticket to be let in. CSI has validation tickets for when you are ready to depart.