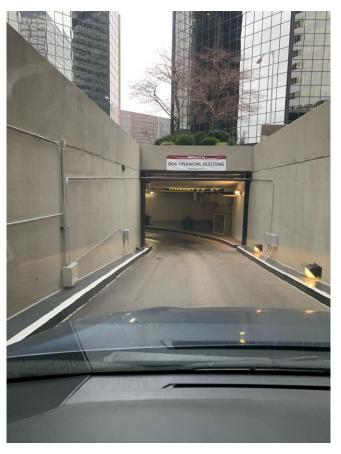

## CSI offices are located on the 12<sup>th</sup> floor in Suite 1250. The training space is located on the 5<sup>th</sup> floor.

Driving directions: It is best to enter the parking garage by driving west on E 16<sup>th</sup> Ave, and turning right into the alley marked "BOK Financial, Drive-Up ATM/Parking" (see image below).

Turn right at the BOK Financial sign. You will go down an alley all the way to the end.

Enter the parking garage (slopes down) at the end of the alley:

Follow signs for daily parking. You will take a ticket to be let in. CSI has validation tickets for when you are ready to depart.