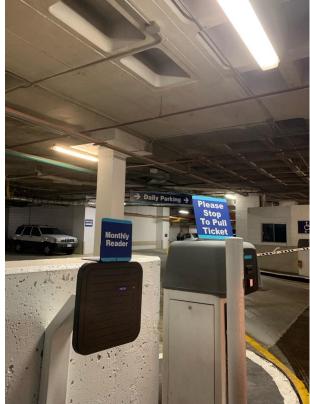

Turn right at the BOK Financial sign. You will go down an alley all the way to the end.

Enter the parking garage (slopes down) at the end of the alley:

Follow signs for daily parking. You will take a ticket to be let in. CSI has validation tickets for when you are ready to depart.